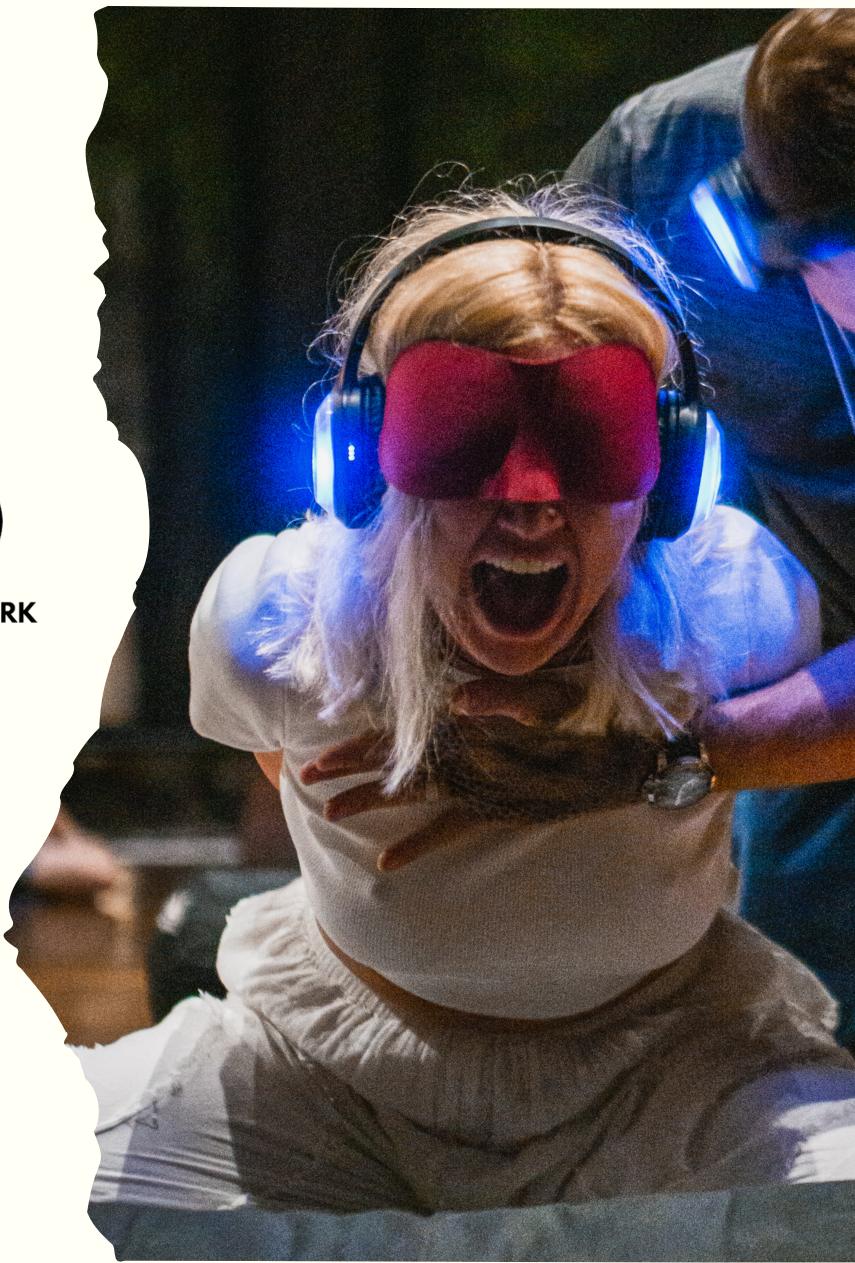

## THE 9D REVOLUTION IS HERE!

The most immersive sound and healing experience to date

## What exactly is 9D Breathwork?

- 9D Multi-Dimensional Sound Experience
- Binaural Brain Entrainment
- Isochronic Brainwave Tones
- Solfeggio Frequencies
- 432Hz Harmonic Tuning
- Somatic Breathwork
- Subliminal Hypnotic Therapy
- Guided Vocal Voaching
- Bioacoustic Sound Effects